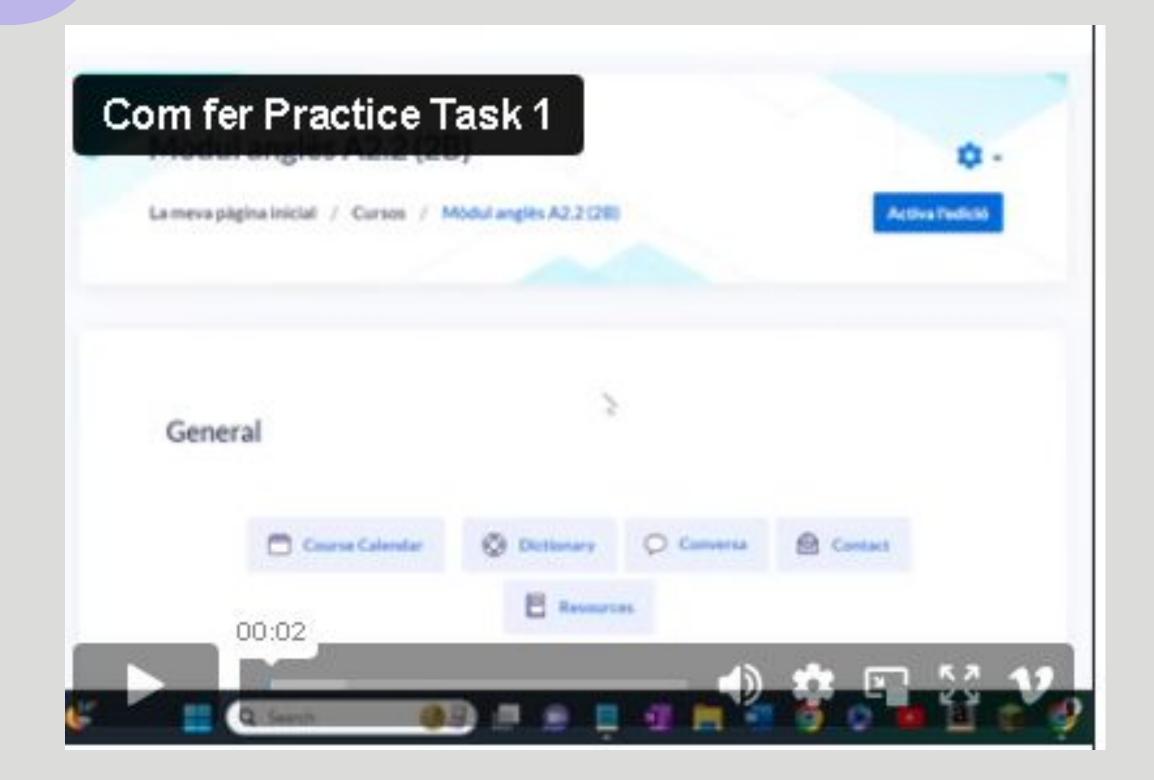

#### SCHOOL POLICY &

Esteu a punt de començar el mòdul XXX al campus de l'IOC per obtenir la certificació oficial de l'EOL funcionament de l'aprenentatge en línia.

Per poder començar les activitats, heu d'entendre i acceptar els compromisos següents, imprescindibles per al bon

Em comprometo a realitzar les activitats per mi mateix i no fer un ús indegut d'eines d'intel·ligència artificial.

Soc conscient que l'incompliment d'aquest compromís implicarà la pèrdua del dret d'avaluació sobre el mòdul. 🕕

Accepto el compromís d'honestedat.