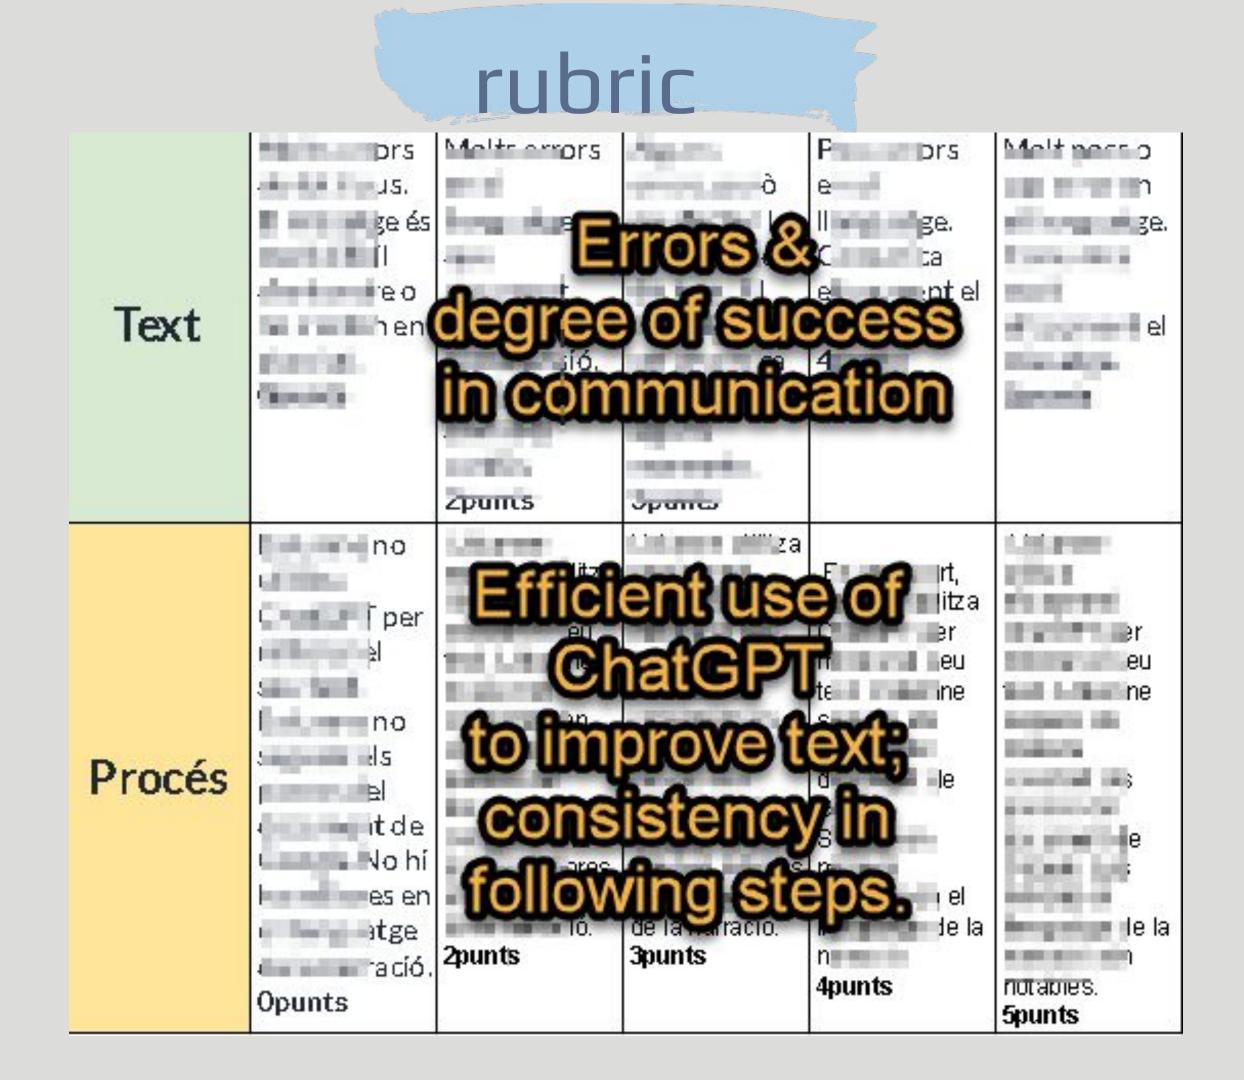

de EI m Text nc ab 0p L'a mi se Ľa se Procés pa de el de Op

| Molts errors<br>de tot tipus.<br>El missatge és<br>molt difícil<br>d'entendre o<br>no s'entén en<br>absolut.<br><b>Opunts</b>                                                                                       | Molts errors<br>en el<br>llenguatge<br>que<br>clarament<br>afecten la<br>comprensió.<br>El missatge<br>sovint és<br>confús.<br><b>2punts</b>                                                                                                            | Alguns<br>errors, però<br>no afecten la<br>comprensió<br>del text El<br>míssatge pot<br>ser una míca<br>confús en<br>alguns<br>moments.<br><b>3punts</b>                                                                                                       | Pocs errors<br>en el<br>llenguatge.<br>Comunica<br>eficaçment el<br>missatge.<br><b>4punts</b>                                                                                                                             | Molt pocs o<br>cap error en<br>el llenguatge.<br>Comunica<br>molt<br>eficaçment el<br>missatge.<br><b>5punts</b>                                                                                                                                              |
|---------------------------------------------------------------------------------------------------------------------------------------------------------------------------------------------------------------------|---------------------------------------------------------------------------------------------------------------------------------------------------------------------------------------------------------------------------------------------------------|----------------------------------------------------------------------------------------------------------------------------------------------------------------------------------------------------------------------------------------------------------------|----------------------------------------------------------------------------------------------------------------------------------------------------------------------------------------------------------------------------|---------------------------------------------------------------------------------------------------------------------------------------------------------------------------------------------------------------------------------------------------------------|
| L'alumneno<br>utilitza<br>ChatGPT per<br>millorar el<br>seu text.<br>L'alumneno<br>segueix els<br>passos del<br>document de<br>Google. No hi<br>ha millores en<br>el llenguatge<br>de la narració.<br><b>Opunts</b> | L'alumne<br>rarament utilitza<br>ChatGPT per<br>millorar el seu<br>text. L'alumne<br>no és molt<br>consistent en<br>seguir els<br>passos del<br>document de<br>Google. Hi ha<br>poques millores<br>en el llenguatge<br>de la narració.<br><b>2punts</b> | L'alumne utilitza<br>parcialment<br>ChatGPT per<br>millorar el seu<br>text. L'alumne<br>no és del tot<br>consistent en<br>seguir els<br>passos del<br>document de<br>Google. Hi ha<br>algunes millores<br>en el llenguatge<br>de la narració.<br><b>3punts</b> | En gran part,<br>l'alumne utilitza<br>ChatGPT per<br>millorar el seu<br>text. L'alumne<br>segueix els<br>passos del<br>document de<br>Google.<br>S'observen<br>millores<br>notables en el<br>llenguatge de la<br>narració. | L'alumne<br>utilitz a<br>efic açment<br>ChatGPT per<br>millorar el seu<br>text. L'alumne<br>segueix de<br>manera<br>constant els<br>passos del<br>document de<br>Google. Les<br>millores al<br>llenguatge de la<br>narració són<br>notables.<br><b>5punts</b> |