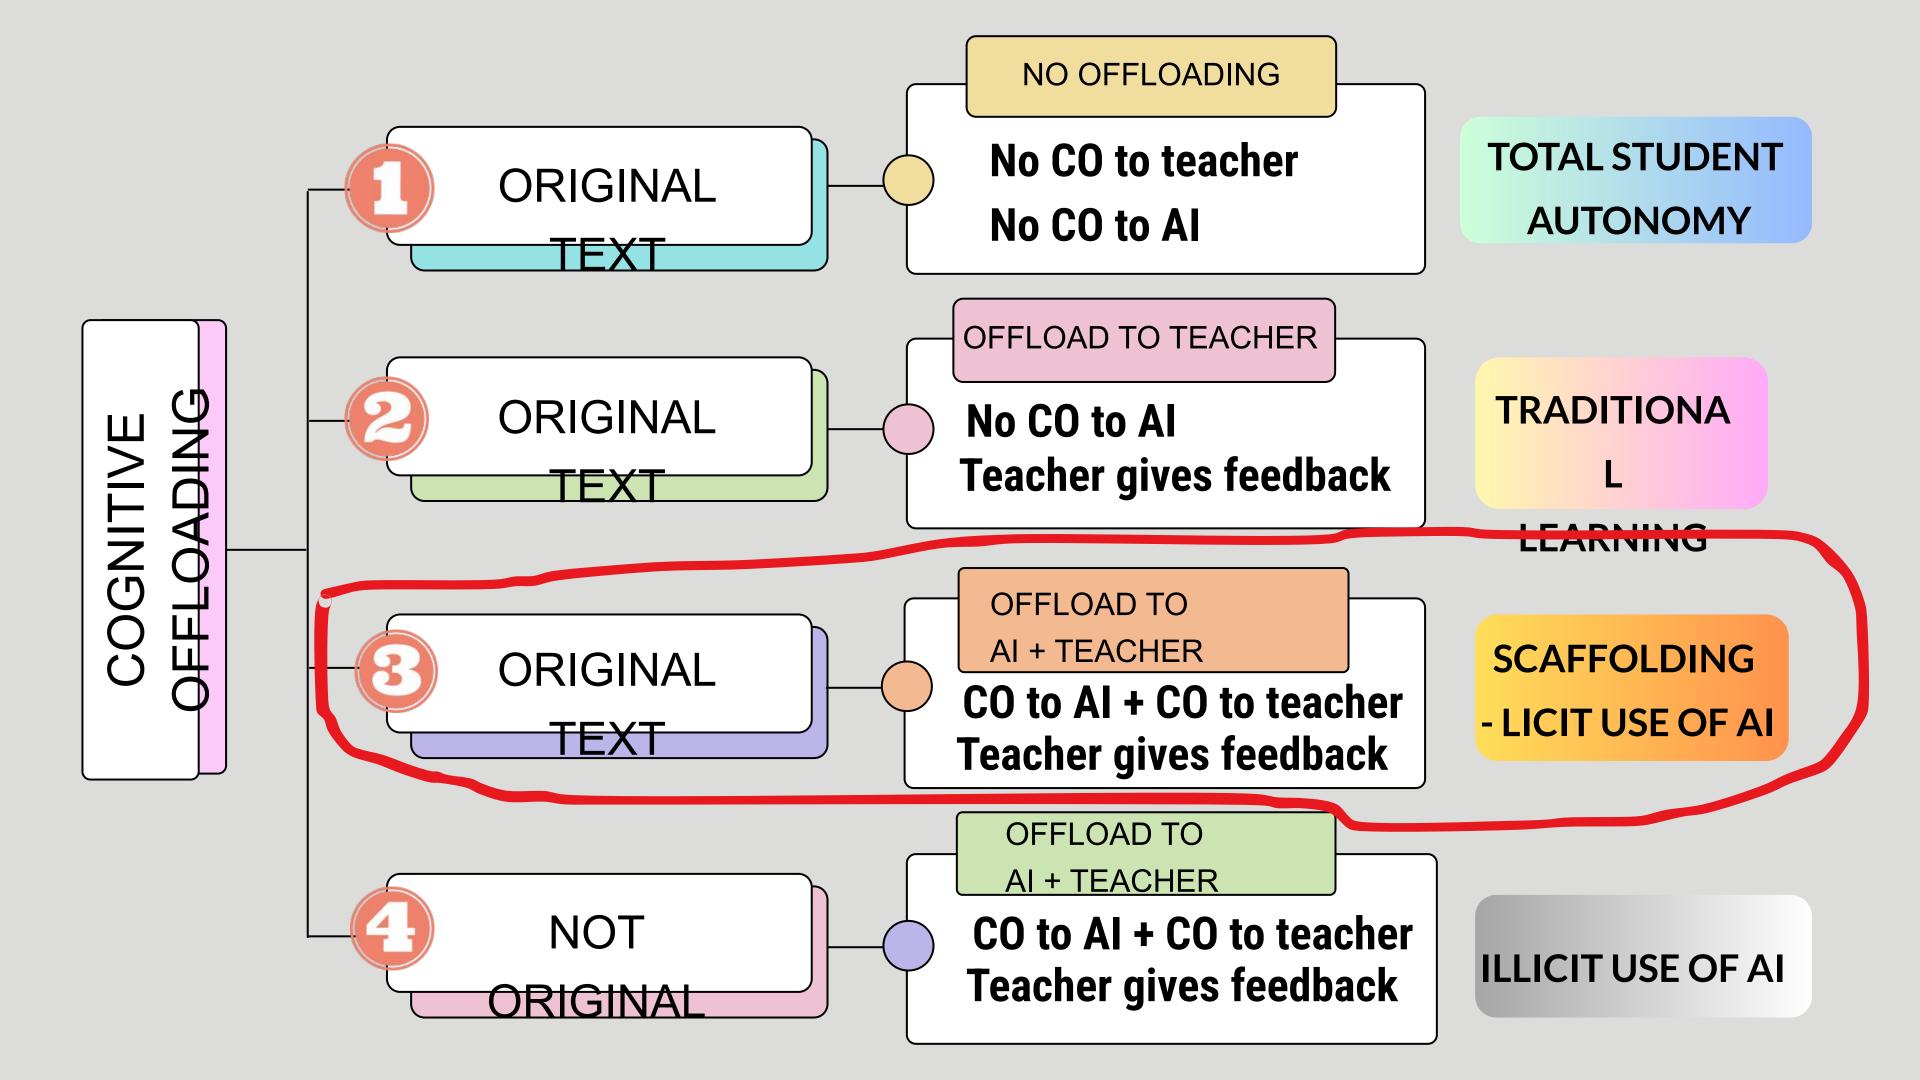

# Cognitive offloading

#### TOTAL STUDENT AUTONOMY

TRADITIONA L LEARNING

SCAFFOLDING - LICIT USE OF AI

**ILLICIT USE OF AI** 