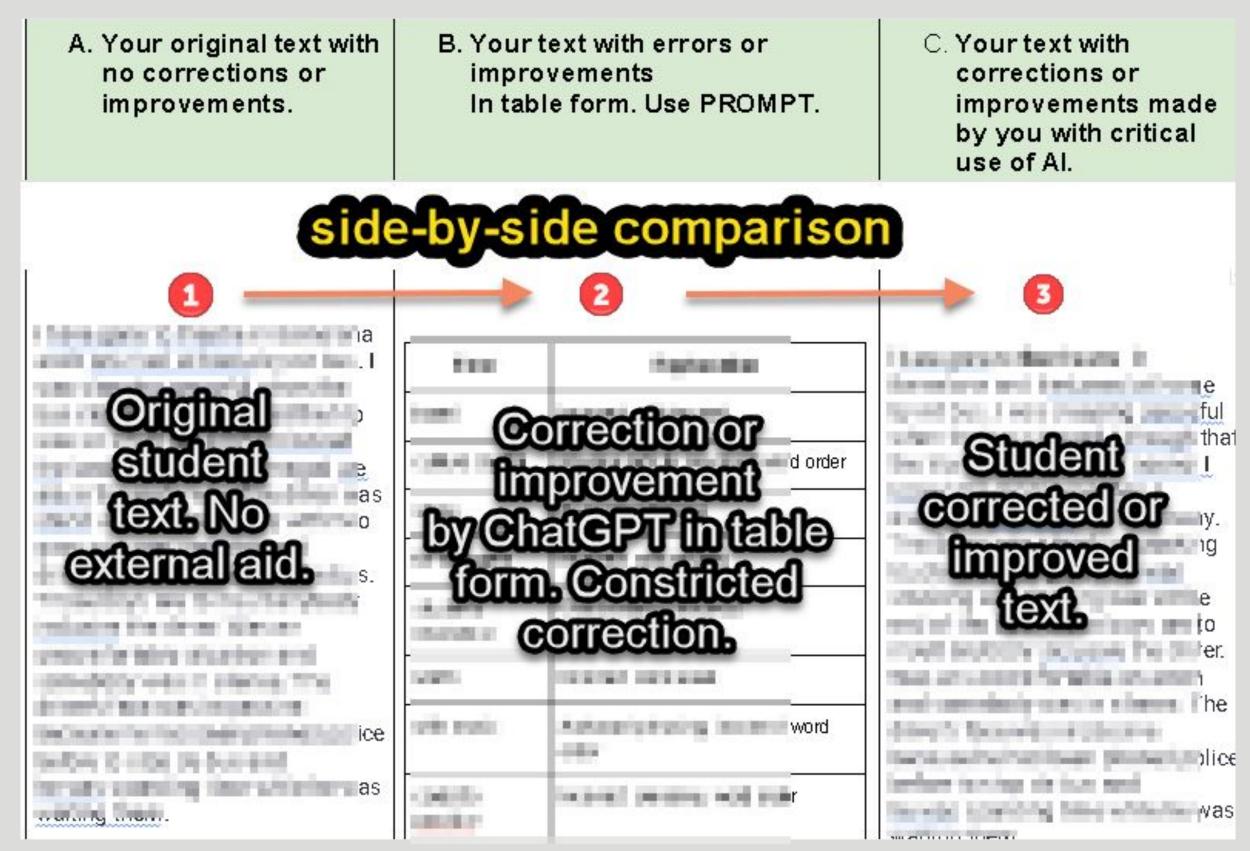

### Explaining

Copy and paste your task written with no help into column 1

## Explaining