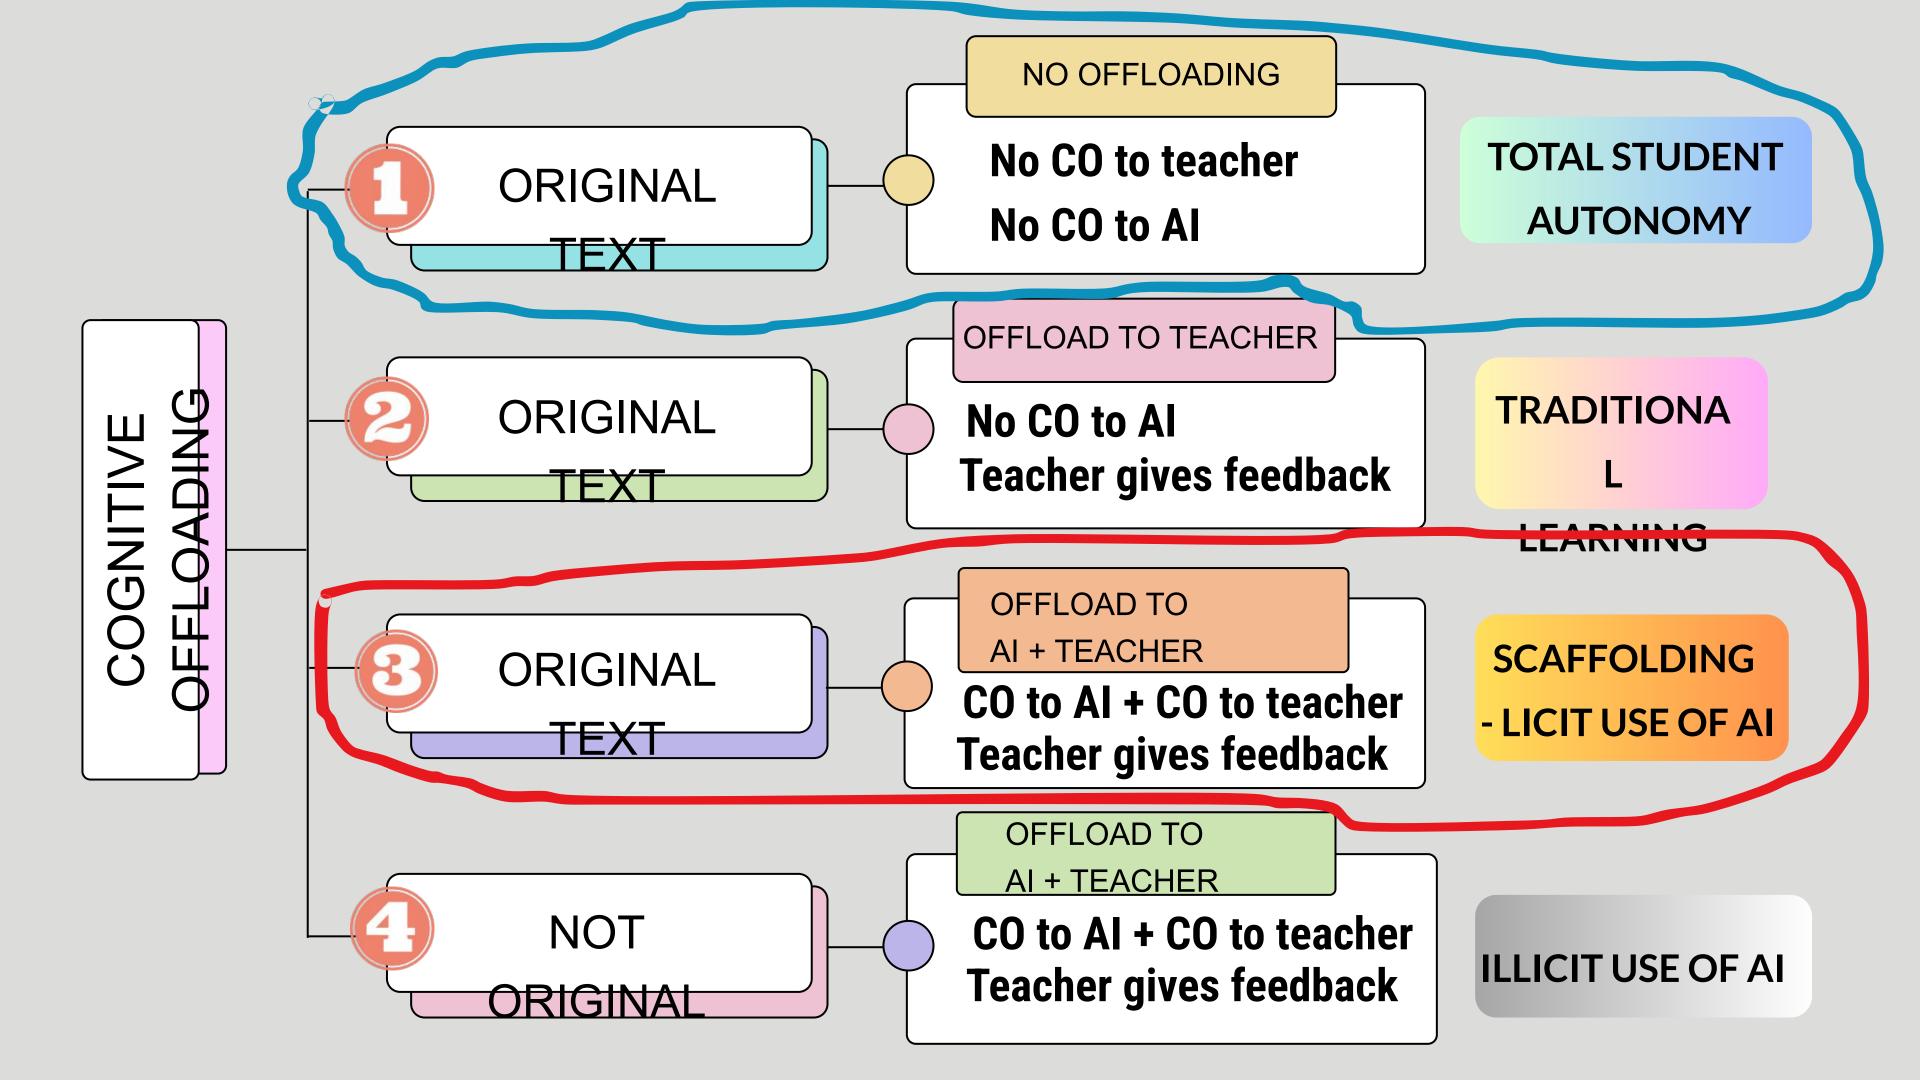

# Cognitive offloading

#### TOTAL STUDENT AUTONOMY

TRADITIONA L LEARNING

SCAFFOLDING - LICIT USE OF AI

**ILLICIT USE OF AI** 