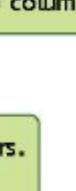

### Prompts

**PROMPT 1 : ERROR CORRECTION** 

**INITIAL INSTRUCTION**: Do not comment on this prompt. Simply execute it. WHAT: Find and bold eight errors in the text that follows the word Appended. These errors should affect the text's understanding and correspond to A2-level CEFR errors. Ensure that the error labels accurately describe the type of error.

#### **PRESENTATION:**

The errors will be presented in a table.

Create the table with three columns:. The error within the fragment MUST be bolded.

**Column 1**: fragments of the text with the errors bolded

**Column 2:** Error labels -not the corrected version (e.g., word order, wrong word, wrong preposition, tense, awkward

phrasing, comprehensibility, grammar, verb agreement, missing preposition, wrong use of modal verb, etc.).

**Column 3**: the corrected version of the error

Note: DO NOT provide corrections for the errors in column 2, only label them. The corrections are in Column 3.